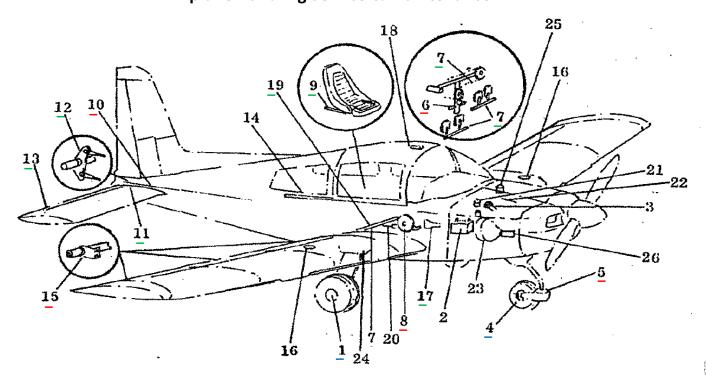

## Gulfstream American - Model AA-5B Tiger Airplane Handling Service & Maintenance

| Item |                                                    | Action  | - Frag       | Note                                      |
|------|----------------------------------------------------|---------|--------------|-------------------------------------------|
|      |                                                    |         | Freq<br>100h |                                           |
|      | Main Wheel Bearings (L&R)                          | grease  |              | MIL-G-25760> AeroShell #16                |
|      | Nose Wheel Bearings                                | grease  | 100h         | MIL-G-25760> AeroShell #16                |
|      | Nose Fork Swivel & Bellville Washers               | grease  | 100h         | MIL-G-7711> AeroShell #6                  |
| 6    | T-Column Needle Bearing                            | grease  |              | MIL-G-7711> AeroShell #6                  |
| 8    | Trim Wheel Gears                                   | grease  |              | MIL-G-7711> AeroShell #6                  |
| 10   | Trim Actuator Shaft                                | grease  | as req       | MIL-G-7711> AeroShell #6                  |
| 15   | All Control Surface Bearings (Elevator bearings do | grease  | as req       | MIL-G-7711> AeroShell #6                  |
|      | not require lubrication)                           |         |              |                                           |
| 7    | Rudder/Flap Torque Tube Oilite Bearing & Roller    | oil     | as req       | MIL-L-7870> D-5261NS                      |
|      | Chain (seacoast conditions only)                   |         |              |                                           |
| 9    | Seat Tracks                                        | oil     | 100h         | MIL-L-7870> D-5261NS                      |
| 11   | Trim Tab Bellcranks                                | oil     | as req       | MIL-L-7870> D-5261NS                      |
| 12   | Rudder/Elevator Bellcrank Clevis Pins              | oil     | as req       | MIL-L-7870> D-5261NS                      |
| 13   | Trim Tab Hinge                                     | oil     | as req       | MIL-L-7870> D-5261NS                      |
| 17   | Fresh Air Vents                                    | oil     | as req       | MIL-L-7870> D-5261NS                      |
| 19   | Flap Drive Jackscrew                               | oil     | as req       | MIL-L-7870> D-5261NS                      |
| 2    | Battery Terminals                                  | coat    | as req       | VV-P-236 petrolatum                       |
| 3    | Engine Oil                                         | change  | 50h          |                                           |
| 14   | Canopy Slides                                      | spray   | as req       | E-Z-Free lubricant                        |
| 16   | Fuel Selector Valve & Fuel Cap Gasket              | grease  | as req       | MIL-G-6032A                               |
| 18   | Canopy Latch                                       | grease  | as req       | white grease                              |
| 20   | Flap Position Indicator Cable                      | grease  | as req       | MIL-G-21164 Molybdenum Disulphide         |
| 21   | Brake Reservoirs                                   | fill    |              | MIL-H-5606 hydraulic fluid to 1/4" of top |
| 22   | Vacuum System Filter                               | replace | as req       | filter element                            |
| 23   | Engine Air Filter                                  | replace | annual       | filter element                            |
| 24   | Fuel Sump Drains & Tank                            | clean   | as req       |                                           |
| 25   | Auxiliary Fuel Pump Filter                         | clean   | 50h          | filter element                            |
| 26   | Carburetor (linkage rods only)                     | grease  | as req       | Krytox 240 AB (fluorinated grease)        |